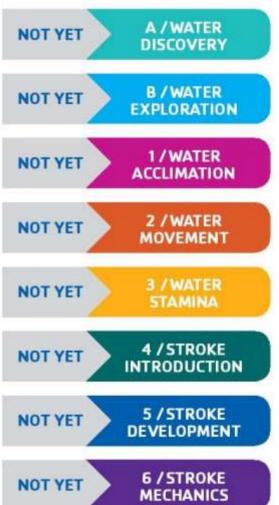

# **LESSON SELECTOR**

## WHAT AGE GROUP DOES THE STUDENT FALL INTO?

12+ years TEEN & ADULT: STAGES 1-6

All age groups are taught the same skills but divided according to their developmental milestones.

## WHICH STAGE IS THE STUDENT READY FOR?

"At the Y, we know families take a variety of forms. As a result, we define parent broadly to include all adults with primary responsibility for raising children, including biological parents, adoptive parents, guardians, stepparents, grandparents, or any other type of parenting relationship.