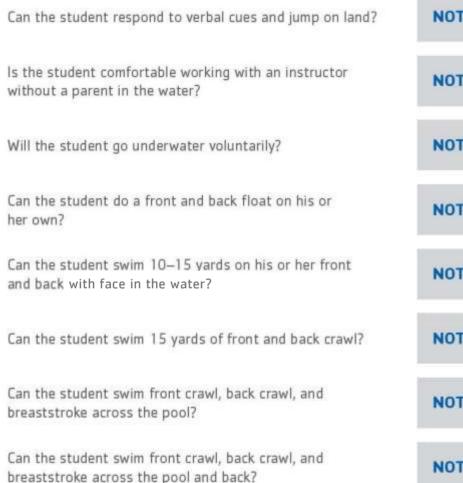

## WHICH STAGE IS THE STUDENT READY FOR?

"At the Y, we know families take a variety of forms. As a result, we define parent broadly to include all adults with primary responsibility for raising children, including biological parents, adoptive parents, guardians, stepparents, grandparents, or any other type of parenting relationship.